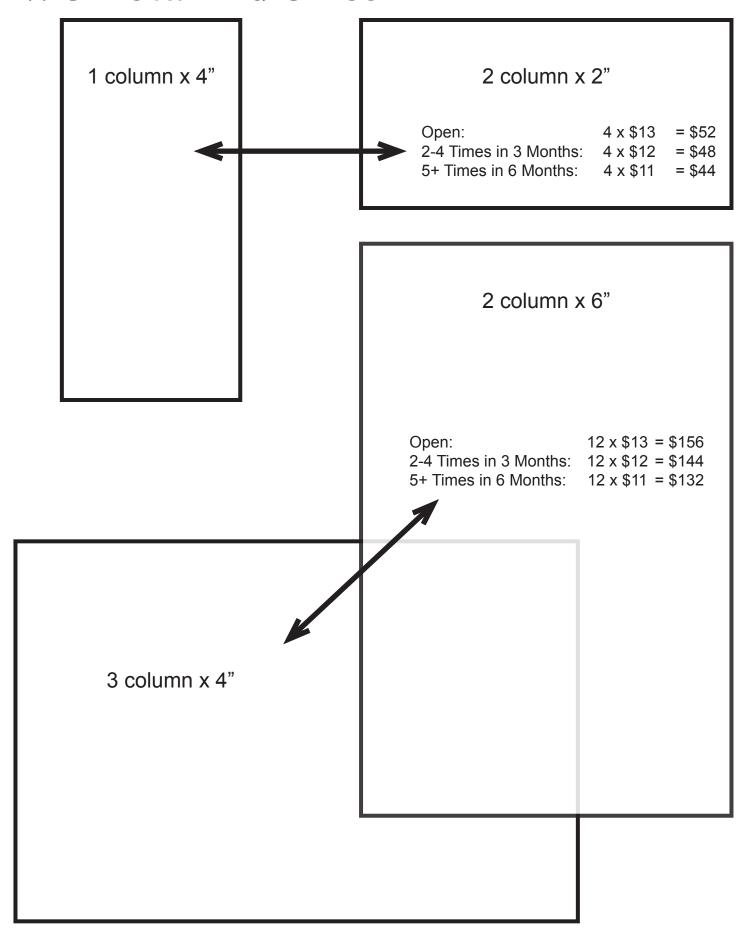

#### **RATES**

Open Rate ... \$13.00 per column inch 2-4 times within a 90 day period ... \$12.00 per col. inch 5 or more times within 6 months ... \$11.00 per col. inch Color Charges: Based on ad size. Call for details.

#### PAGE DIMENSIONS

1 Column width = 1.9", 2 Col. = 3.9", 3 Col. = 5.9", 4 Col. = 7.9", 5 Col. = 10", Full page height = 15", Half page height = 7.5"

#### 3 column x 10"

Open:  $30 \times $13 = $390$ 2-4 Times in 3 Months:  $30 \times $12 = $360$ 5+ Times in 6 Months:  $30 \times $11 = $330$ 

## WS Retail Ad Sizes

2 column x 3"

Open:  $6 \times $13 = $78$ 2-4 Times in 3 Months:  $6 \times $12 = $72$ 5+ Times in 6 Months:  $6 \times $11 = $66$ 

1 column x 2"

Flat Rate: \$26