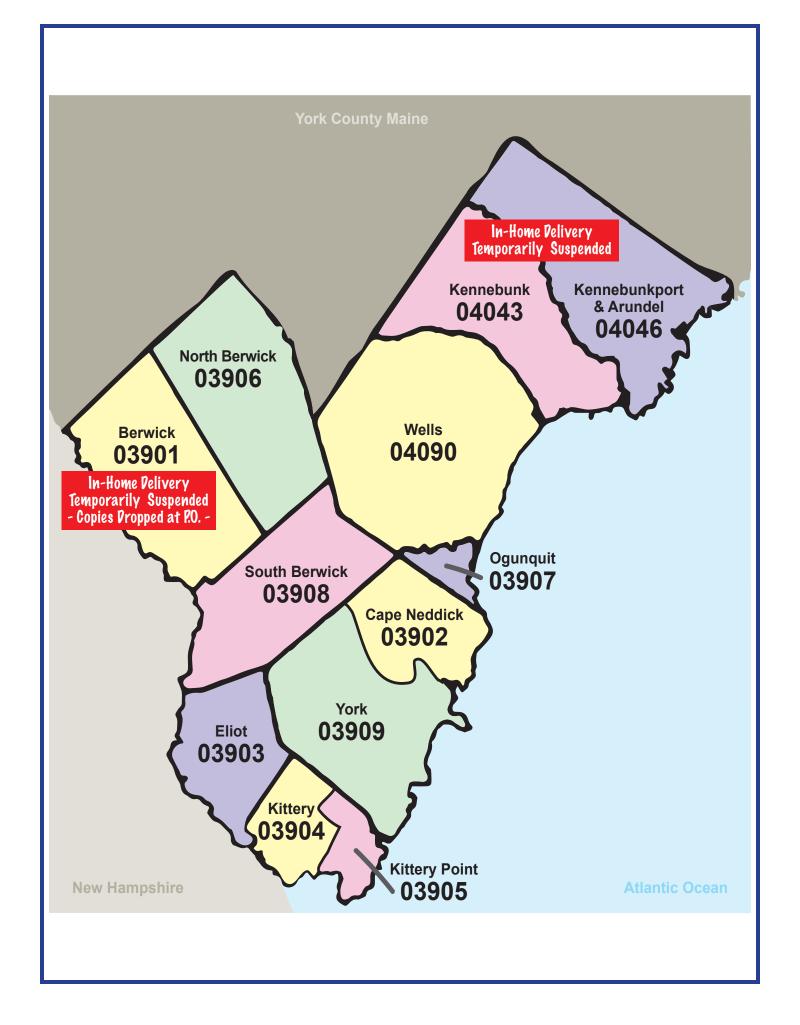

#### **SERVING**

Cape Neddick, Eliot, Kittery, Kittery Point, Moody, Ogunquit, North Berwick, South Berwick, Wells, York, and York Harbor (Arundel, Berwick, The Kennebunks temporarily suspended)

\*Reaching over 90,000 readers weekly when at full circulation.

# WEEKLY SENTINEL MAIL COUNTS

AS OF 1/30/24

| TOWN                      | ZIP   | COUNT |              |
|---------------------------|-------|-------|--------------|
| ELIOT                     | 03903 | 3046  | 1758         |
| BERWICK                   | 03901 | 3014  | ı            |
| NO. BERWICK               | 03906 | 1871  | 1198         |
| SO. BERWICK               | 03908 | 3090  | $\checkmark$ |
| OGUNQUIT                  | 03907 | 1127  | $\checkmark$ |
| MOODY                     | 04054 | 597   | $\checkmark$ |
| KITTERY POINT             | 03905 | 1086  | $\checkmark$ |
| KITTERY                   | 03904 | 4321  | 1815         |
| YORK                      | 03909 | 5065  | $\checkmark$ |
| CAPE NEDDICK              | 03902 | 1412  | $\checkmark$ |
| WELLS                     | 04090 | 6591  | 4969         |
| KENNEBUNK                 | 04043 | 5893  | ı            |
| (includes West Kennebunk) |       |       |              |
| KENNEBUNKPORT             | 04046 | 2945  | ı            |
| TOTAL                     |       | 40058 | 22117        |